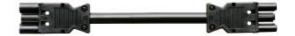

# Cable assembly GST18I3K1BS 25 20WS

Extension cable, female - male, length 2m, GST18i3, 3 pole, 250V/16A, cable type H05VV, cross section 2,5  $\rm mm^2$ , color of coding: white, color of cable: white

#### Model

| model                           |               |  |
|---------------------------------|---------------|--|
| Number of poles                 | 3             |  |
| Nominal cross section conductor | 2.5 mm²       |  |
| Degree of protection (IP)       | IP40          |  |
| Cable type                      | H05VV-F       |  |
| Cable colour                    | White         |  |
| Cable diameter                  | 10.2 mm       |  |
| Version of cable                | Female - male |  |

#### Dimensions

| Total length | 2 m |  |  |
|--------------|-----|--|--|