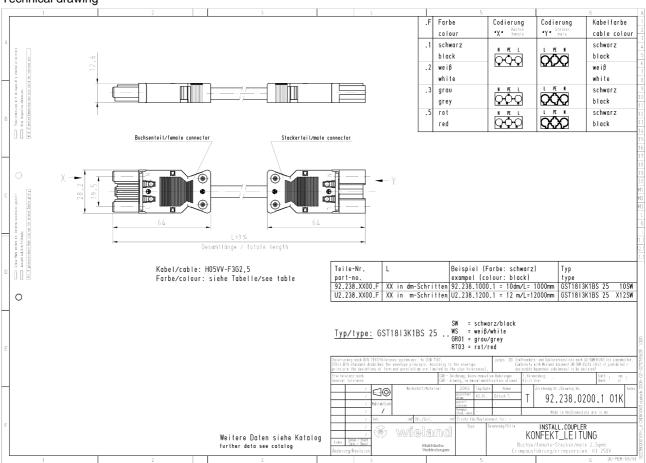

### Technical drawing

### General

| Rated current                            | 16 A  |  |
|------------------------------------------|-------|--|
| Rated voltage                            | 250 V |  |
| Rated impulse voltage                    | 4 kV  |  |
| Pollution degree                         | 2     |  |
| Mechanical coding                        | Yes   |  |
| Interlockable                            | Yes   |  |
| Color of coding/ contact carrier         | White |  |
| Marking of poles                         |       |  |
| Color of housing inclusive strain relief | White |  |

#### Model

| model                           |               |  |
|---------------------------------|---------------|--|
| Number of poles                 | 3             |  |
| Nominal cross section conductor | 2.5 mm²       |  |
| Degree of protection (IP)       | IP40          |  |
| Cable type                      | H05VV-F       |  |
| Cable colour                    | White         |  |
| Cable diameter                  | 10.2 mm       |  |
| Version of cable                | Female - male |  |

#### Dimensions

| Total length | 2 m |  |  |
|--------------|-----|--|--|