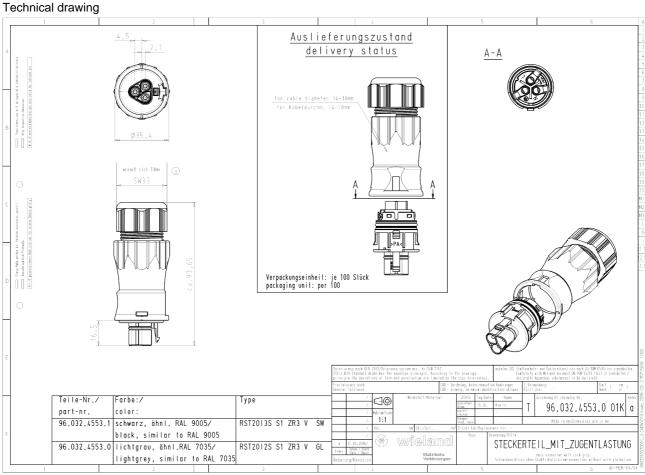

## Product data sheet

Item No. 96.032.4553.1

## Male connector with strain relief RST20I3S S1 ZR3 V SW

Connector RST20i3, 3 pole, male, screw connection, 250V/20A, for cable diameters 13-18 mm, color of coding: black, color of housing:  $\frac{1}{2}$ 

| Item No.   | 96.032.4553.1 |
|------------|---------------|
| EAN        | 4015573895072 |
| Order Unit | 100 Piece(s)  |

#### Dimensions

| Length | 96.5 mm |
|--------|---------|
| Width  | 35.4 mm |
| Height | 35.4 mm |