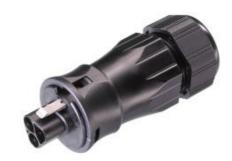

## Male connector with strain relief RST20I3S S1 ZR3 V SW

Connector RST20i3, 3 pole, male, screw connection, 250V/20A, for cable diameters 13-18 mm, color of coding: black, color of housing:  $\frac{1}{2}$ 